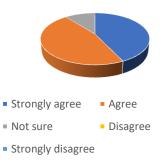

| Strongly<br>agree | Agree | Not<br>sure | Disagree | Strongly<br>disagree | Strongly<br>agree | Agree | Not<br>sure | Disagree | Strongly<br>disagree |
|-------------------|-------|-------------|----------|----------------------|-------------------|-------|-------------|----------|----------------------|
| 10                | 14    | 3           | 1        | 0                    | 8                 | 18    | 2           | 0        | 0                    |