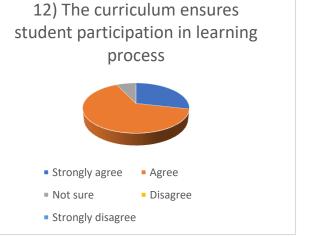

### Strongly Not Strongly Strongly Not Strongly Agree Disagree Agree Disagree disagree disagree agree sure agree sure 7 8 16 3 1 0 12 6 3 0