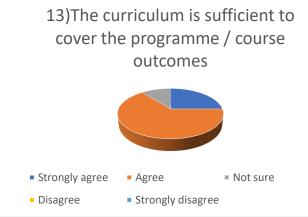

### Strongly Not Strongly Strongly Not Strongly Agree Disagree Agree Disagree disagree disagree agree sure agree sure 7 8 16 3 1 0 12 6 3 0